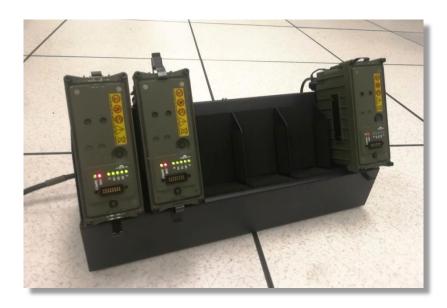

## MBR1412 Battery Charger

The MBR1412 battery charger is specifically designed to charge the MBR1412 battery. It can charge up to 6 batteries simultaneously, and provides over-current protection for each battery port. The batteries are connected via rear exit fly-leads, providing a neat battery display and easy view of the charge indicator LED's.,

## **Features**

- 10 32VDC input
- Charges 6 batteries simultaneously
- Battery port over-current protected
- Rear carry handles