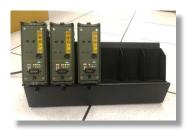

## MBR1412 Battery Charger

The MBR1412 battery charger is specifically designed to charge the MBR1412 battery. It can charge up to 6 batteries simultaneously, and provides over-current protection for each battery port. The batteries are connected via rear exit fly-leads, providing a neat battery display and easy view of the charge indicator LED's.,

## **Features**

- 10 32VDC input
- Charges 6 batteries simultaneously
- Battery port over-current protected
- Rear carry handles