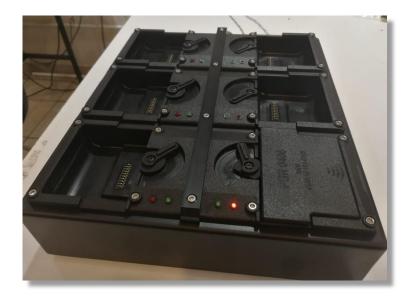

## PBR0406 Battery Charger

The PBR0406 battery charger is specifically designed to charge the PBR0406 battery.

It can charge up to to 8 batteries simultaneously, and provides charge status and over-current protection for each battery port.

The batteries are connected via 'drop in' charge bays, providing a neat battery display and easy view of the charge indicator LED's. Battery retainer clips hold the batteries securely while transporting.

## **Features**

- 10 32VDC input
- · Charges 8 batteries simultaneously
- · Battery port over-current protected
- Charge status indicator LED's