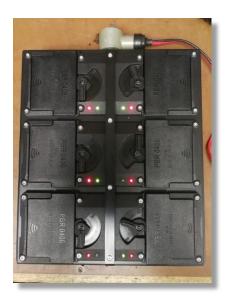

## PBR0406 Battery Charger

The PBR0406 battery charger is specifically designed to charge the PBR0406 battery.

It can charge up to to 8 batteries simultaneously, and provides charge status and over-current protection for each battery port.

The batteries are connected via 'drop in' charge bays, providing a neat battery display and easy view of the charge indicator LED's. Battery retainer clips hold the batteries securely while transporting.

## **Features**

- 10 32VDC input
- · Charges 8 batteries simultaneously
- · Battery port over-current protected
- Charge status indicator LED's