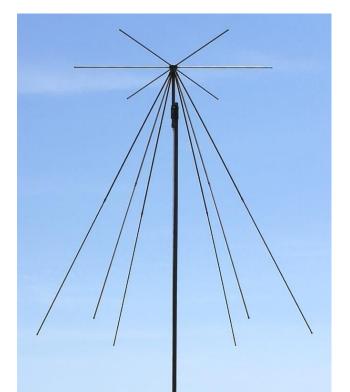

## **Omni-Directional VHF Discone Antenna**

The BD30-108 is a VHF discone antenna, designed for base station and static mobile applications.

Robust in design, the BD30-108 is ideal for permanent base station and tactical base deployments, and provides omni-directional coverage for ground to ground and ship to shore communication links.

The BD30-108 is vertically polarized and the cone and disc radials can be removed for easy storage and transportation.

Antenna assembly time is approximately 5 minutes for 1 person.

## Specifications

Frequency Range Gain VSWR Input Impedance Input Power Input Connector Radiation Pattern

Height Diameter Number of Elements Weight Environmental

30-108 MHz 0-2dBi < 2.5:1 50 Ω Nominal 200 Watts N female 360 degree azimuth (Omni-directional)

2.75 Meters 2.8 Meters 6 Disc + 6 Cone 6.3 Kg MIL-STD 810G