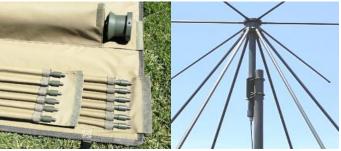

The BD30-108 is vertically polarized and the cone and disc radials can be removed for easy storage and transportation.

Antenna assembly time is approximately 5 minutes for 1 person.

## Features

- Compact and lightweight
- Easy to assemble and erect
- Omni-direction
- Serviceable (replaceable parts)
- Durable